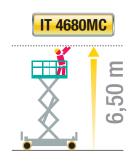

All the component parts are easily accessible for servicing.

| 2 <b>7</b> 🔺 | <b>IT 4680M</b> |        |  |
|--------------|-----------------|--------|--|
| 6,50 m       |                 | 6,50 m |  |