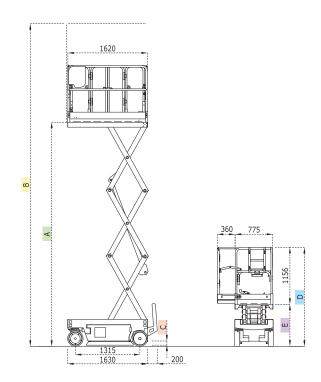

|                                     |         | IT 4000 II IT 4000 IIO |
|-------------------------------------|---------|------------------------|
|                                     |         | IT 4680 M - IT 4680 MC |
| Number of scissors                  |         | 3                      |
| A                                   | mm      | 4500                   |
| В                                   | mm      | 6500                   |
| C (Pot-hole raised/lowered)         | mm      | 88 / 21                |
| D                                   | mm      | 2014                   |
| Е                                   | mm      | 858                    |
| Capacity (including 2 people)       | kg      | 250                    |
| Electric drive motors               | V/kW    | 24/2,4                 |
| Lifting power pack – hydraulic type | V/kW    | 24/2,1                 |
| Traction battery                    | V/Ah    | 24/185 c5              |
| Battery weight                      | kg      | 4x28                   |
| Battery charger                     | V/A     | 24/20                  |
| Oil tank capacity                   |         | 7                      |
| Traction speed                      | km/h    | 0 ÷ 4                  |
| Safety traction speed               | km/h    | 0,7                    |
| Gradeability                        | %       | 25                     |
| Internal steering radius            | m       | 0                      |
| External steering radius            | m       | 1,65                   |
| Tyre dimensions                     | mm      | 315x100                |
| Tyre type                           |         | cushion                |
| Max side/longitudinal tilt angle    | degrees | 1,5/3                  |
| Total weight                        | kg      | 1470                   |