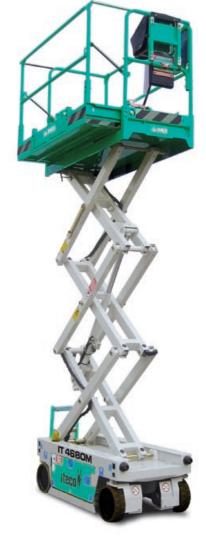

|                                     |         | IT 4000 II IT 4000 IIO |
|-------------------------------------|---------|------------------------|
|                                     |         | IT 4680 M - IT 4680 MC |
| Number of scissors                  |         | 3                      |
| A                                   | mm      | 4500                   |
| В                                   | mm      | 6500                   |
| C (Pot-hole raised/lowered)         | mm      | 88 / 21                |
| D                                   | mm      | 2014                   |
| Е                                   | mm      | 858                    |
| Capacity (including 2 people)       | kg      | 250                    |
| Electric drive motors               | V/kW    | 24/2,4                 |
| Lifting power pack – hydraulic type | V/kW    | 24/2,1                 |
| Traction battery                    | V/Ah    | 24/185 c5              |
| Battery weight                      | kg      | 4x28                   |
| Battery charger                     | V/A     | 24/20                  |
| Oil tank capacity                   |         | 7                      |
| Traction speed                      | km/h    | 0 ÷ 4                  |
| Safety traction speed               | km/h    | 0,7                    |
| Gradeability                        | %       | 25                     |
| Internal steering radius            | m       | 0                      |
| External steering radius            | m       | 1,65                   |
| Tyre dimensions                     | mm      | 315x100                |
| Tyre type                           |         | cushion                |
| Max side/longitudinal tilt angle    | degrees | 1,5/3                  |
| Total weight                        | kg      | 1470                   |