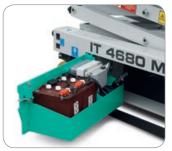

## **Benefits**

- ✓ Electric drive motors: less consumption, longer cycle times
- ✓ Electric steering, unique on the market: reduced environmental impact (No oil required)
- ✓ Parts inter-changability
- ✓ All the components are contained inside the chassis and are easily accessible, nothing remains outside
- ✓ Drivable at full height with lateral deck retracted
- ✓ Excellent speed and gradeability
- ✓ Full capacity allowed on deck extension
- ✓ Sturdy construction and unique design
- ✓ Rigid chassis and scissor pack
- ✓ The lateral deck extension allows for the loading of bulky loads
- $\checkmark$  On the IT 4680 MC the 2-door gate makes it easier to load and unload bulky materials

All the component parts are easily accessible for servicing.

| 2 <b>7</b> 🔺 | <b>IT 4680M</b> |        |  |
|--------------|-----------------|--------|--|
| 6,50 m       |                 | 6,50 m |  |