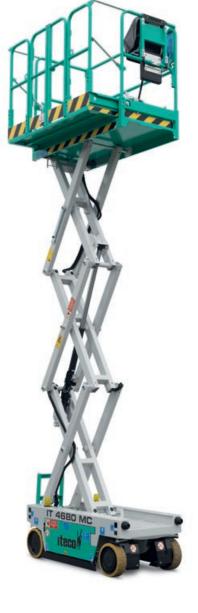

## **Benefits**

- ✓ Electric drive motors: less consumption, longer cycle times
- ✓ Electric steering, unique on the market: reduced environmental impact (No oil required)
- ✓ Parts inter-changability
- ✓ All the components are contained inside the chassis and are easily accessible, nothing remains outside
- ✓ Drivable at full height with lateral deck retracted
- ✓ Excellent speed and gradeability
- ✓ Full capacity allowed on deck extension
- ✓ Sturdy construction and unique design
- ✓ Rigid chassis and scissor pack
- ✓ The lateral deck extension allows for the loading of bulky loads
- $\checkmark$  On the IT 4680 MC the 2-door gate makes it easier to load and unload bulky materials