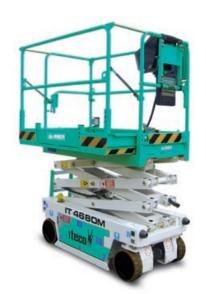

All the component parts are easily accessible for servicing.

| 2 <b>7</b> 🔺 | <b>IT 4680M</b> |        |  |
|--------------|-----------------|--------|--|
| 6,50 m       |                 | 6,50 m |  |