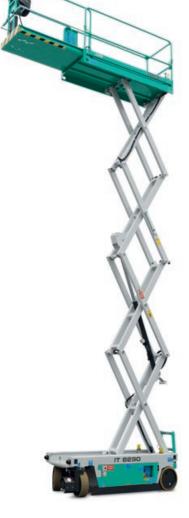

## **Benefits**

- $\checkmark$  Electric drive motors: less consumption, longer cycle times
- ✓ Parts inter-changability
- ✓ All the component are contained inside the chassis and are easily accessible, nothing remains outside
- ✓ Drivable at full height
- ✓ Excellent speed and gradeability
- ✓ Full capacity allowed on deck extension
- ✓ Sturdy construction and unique design
- ✓ Rigid chassis and scissor pack