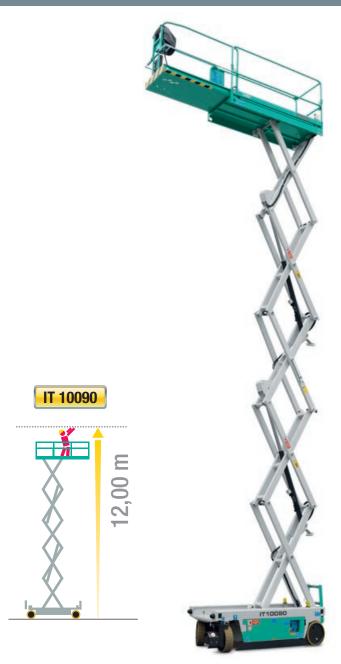

All the component parts are easily accessible for servicing.

|                                     |         | IT 8290 | IT 10090 |
|-------------------------------------|---------|---------|----------|
| Number of scissors                  |         | 4       | 5        |
| A                                   | mm      | 8150    | 10020    |
| В                                   | mm      | 10150   | 12020    |
| C (Pot-hole raised/lowered)         | mm      | 120/24  |          |
| D                                   | mm      | 2280    | 2410     |
| E                                   | mm      | 1150    | 1280     |
| F                                   | mm      | 1850    | 1980     |
| Capacity (including 3 people)       | kg      | 350     | 300      |
| Electric drive motors               | V/kW    | 24/3,0  |          |
| Lifting power pack – hydraulic type | V/kW    | 24/3,0  |          |
| Traction battery                    | V/Ah    | 24/200  | 24/250   |
| Battery weight                      | kg      | 4x31    | 4x45     |
| Battery charger                     | V/A     | 24/20   | 24/30    |
| Oil tank capacity                   |         | 16      |          |
| Traction speed                      | km/h    | 0 ÷ 4   |          |
| Safety traction speed               | km/h    | 0,7     |          |
| Gradeability                        | %       | 25      |          |
| Internal steering radius            | m       | 0       |          |
| External steering radius            | m       | 2,23    |          |
| Tyre dimensions                     | mm      | 410x130 |          |
| Tyre type                           |         | cushion |          |
| Max side/longitudinal tilt angle    | degrees | 2/3     | 1,5/3    |
| Total weight                        | kg      | 2490    | 3080     |