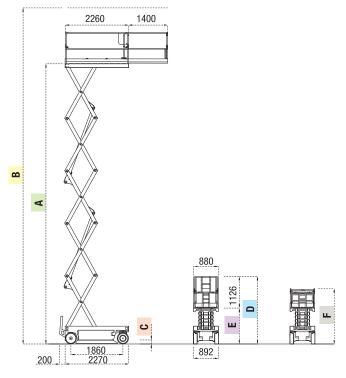

All the component parts are easily accessible for servicing.

|                                     |         | IT 8290 | IT 10090 |
|-------------------------------------|---------|---------|----------|
| Number of scissors                  |         | 4       | 5        |
| A                                   | mm      | 8150    | 10020    |
| В                                   | mm      | 10150   | 12020    |
| C (Pot-hole raised/lowered)         | mm      | 120/24  |          |
| D                                   | mm      | 2280    | 2410     |
| E                                   | mm      | 1150    | 1280     |
| F                                   | mm      | 1850    | 1980     |
| Capacity (including 3 people)       | kg      | 350     | 300      |
| Electric drive motors               | V/kW    | 24/3,0  |          |
| Lifting power pack – hydraulic type | V/kW    | 24/3,0  |          |
| Traction battery                    | V/Ah    | 24/200  | 24/250   |
| Battery weight                      | kg      | 4x31    | 4x45     |
| Battery charger                     | V/A     | 24/20   | 24/30    |
| Oil tank capacity                   |         | 16      |          |
| Traction speed                      | km/h    | 0 ÷ 4   |          |
| Safety traction speed               | km/h    | 0,7     |          |
| Gradeability                        | %       | 25      |          |
| Internal steering radius            | m       | 0       |          |
| External steering radius            | m       | 2,23    |          |
| Tyre dimensions                     | mm      | 410x130 |          |
| Tyre type                           |         | cushion |          |
| Max side/longitudinal tilt angle    | degrees | 2/3     | 1,5/3    |
| Total weight                        | kg      | 2490    | 3080     |