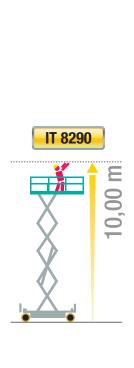

All the component parts are easily accessible for servicing.

|                                     |         | IT 8290 | IT 10090 |
|-------------------------------------|---------|---------|----------|
| Number of scissors                  |         | 4       | 5        |
| A                                   | mm      | 8150    | 10020    |
| В                                   | mm      | 10150   | 12020    |
| C (Pot-hole raised/lowered)         | mm      | 120/24  |          |
| D                                   | mm      | 2280    | 2410     |
| E                                   | mm      | 1150    | 1280     |
| F                                   | mm      | 1850    | 1980     |
| Capacity (including 3 people)       | kg      | 350     | 300      |
| Electric drive motors               | V/kW    | 24/3,0  |          |
| Lifting power pack – hydraulic type | V/kW    | 24/3,0  |          |
| Traction battery                    | V/Ah    | 24/200  | 24/250   |
| Battery weight                      | kg      | 4x31    | 4x45     |
| Battery charger                     | V/A     | 24/20   | 24/30    |
| Oil tank capacity                   |         | 16      |          |
| Traction speed                      | km/h    | 0 ÷ 4   |          |
| Safety traction speed               | km/h    | 0,7     |          |
| Gradeability                        | %       | 25      |          |
| Internal steering radius            | m       | 0       |          |
| External steering radius            | m       | 2,23    |          |
| Tyre dimensions                     | mm      | 410x130 |          |
| Tyre type                           |         | cushion |          |
| Max side/longitudinal tilt angle    | degrees | 2/3     | 1,5/3    |
| Total weight                        | kg      | 2490    | 3080     |