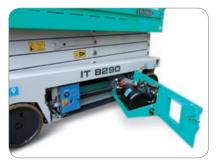

All the component parts are easily accessible for servicing.

|                                     |         | IT 8290 | IT 10090 |
|-------------------------------------|---------|---------|----------|
| Number of scissors                  |         | 4       | 5        |
| A                                   | mm      | 8150    | 10020    |
| В                                   | mm      | 10150   | 12020    |
| C (Pot-hole raised/lowered)         | mm      | 120/24  |          |
| D                                   | mm      | 2280    | 2410     |
| E                                   | mm      | 1150    | 1280     |
| F                                   | mm      | 1850    | 1980     |
| Capacity (including 3 people)       | kg      | 350     | 300      |
| Electric drive motors               | V/kW    | 24/3,0  |          |
| Lifting power pack – hydraulic type | V/kW    | 24/3,0  |          |
| Traction battery                    | V/Ah    | 24/200  | 24/250   |
| Battery weight                      | kg      | 4x31    | 4x45     |
| Battery charger                     | V/A     | 24/20   | 24/30    |
| Oil tank capacity                   |         | 16      |          |
| Traction speed                      | km/h    | 0 ÷ 4   |          |
| Safety traction speed               | km/h    | 0,7     |          |
| Gradeability                        | %       | 25      |          |
| Internal steering radius            | m       | 0       |          |
| External steering radius            | m       | 2,23    |          |
| Tyre dimensions                     | mm      | 410x130 |          |
| Tyre type                           |         | cushion |          |
| Max side/longitudinal tilt angle    | degrees | 2/3     | 1,5/3    |
| Total weight                        | kg      | 2490    | 3080     |