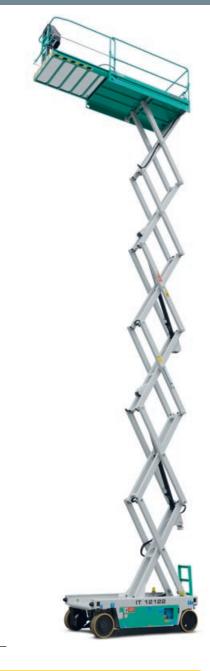

## **Benefits**

- ✓ Electrical drive motors: less consumption, longer cycle times
- ✓ Parts inter-changability
- ✓ All the components are contained inside the chassis and are easily accessible, nothing remains outside
- ✓ Drivable at full height
- ✓ Excellent speed and gradeability
- ✓ Full capacity allowed on deck extension
- ✓ Sturdy construction and unique design
- ✓ Rigid chassis and scissor pack

All the component parts are easily accessible for servicing.

Functional chassis design for easy cleaning.

|                                     |         | IT 10122 | IT 12122 |
|-------------------------------------|---------|----------|----------|
| Number of scissors                  |         | 5        | 6        |
| A                                   | mm      | 10020    | 11900    |
| В                                   | mm      | 12020    | 13900    |
| C (Pot-hole raised/lowered)         | mm      | 120/24   |          |
| D                                   | mm      | 2410     | 2540     |
| E                                   | mm      | 1280     | 1410     |
| F                                   | mm      | 1980     | 2110     |
| Capacity (including 3 people)       | kg      | 450      | 350      |
| Electric drive motors               | V/kW    | 24/3,0   |          |
| Lifting power pack – hydraulic type | V/kW    | 24/3,0   |          |
| Traction battery                    | V/Ah    | 24/250   | 24/300   |
| Battery weight                      | kg      | 4x45     | 4x53     |
| Battery charger                     | V/A     | 24/30    |          |
| Oil tank capacity                   | l       | 16       |          |
| Traction speed                      | km/h    | 0 ÷ 4    |          |
| Safety traction speed               | km/h    | 0,7      |          |
| Gradeability                        | %       | 25       |          |
| Internal steering radius            | m       | 0        |          |
| External steering radius            | m       | 2,35     |          |
| Tyre dimensions                     | mm      | 410x130  |          |
| Tyre type                           |         | cushion  |          |
| Max side/longitudinal tilt angle    | degrees | 2/3      |          |
| Total weight                        | kg      | 2735     | 3085     |

IT 12122