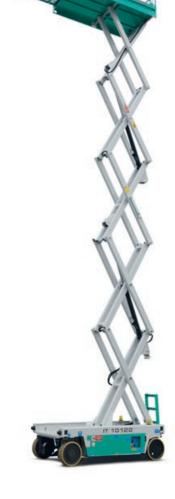

All the component parts are easily accessible for servicing.

Functional chassis design for easy cleaning.

|                                     |         | IT 10122 | IT 12122 |
|-------------------------------------|---------|----------|----------|
| Number of scissors                  |         | 5        | 6        |
| A                                   | mm      | 10020    | 11900    |
| В                                   | mm      | 12020    | 13900    |
| C (Pot-hole raised/lowered)         | mm      | 120/24   |          |
| D                                   | mm      | 2410     | 2540     |
| E                                   | mm      | 1280     | 1410     |
| F                                   | mm      | 1980     | 2110     |
| Capacity (including 3 people)       | kg      | 450      | 350      |
| Electric drive motors               | V/kW    | 24/3,0   |          |
| Lifting power pack – hydraulic type | V/kW    | 24/3,0   |          |
| Traction battery                    | V/Ah    | 24/250   | 24/300   |
| Battery weight                      | kg      | 4x45     | 4x53     |
| Battery charger                     | V/A     | 24/30    |          |
| Oil tank capacity                   | l       | 16       |          |
| Traction speed                      | km/h    | 0 ÷ 4    |          |
| Safety traction speed               | km/h    | 0,7      |          |
| Gradeability                        | %       | 25       |          |
| Internal steering radius            | m       | 0        |          |
| External steering radius            | m       | 2,35     |          |
| Tyre dimensions                     | mm      | 410x130  |          |
| Tyre type                           |         | cushion  |          |
| Max side/longitudinal tilt angle    | degrees | 2/3      |          |
| Total weight                        | kg      | 2735     | 3085     |