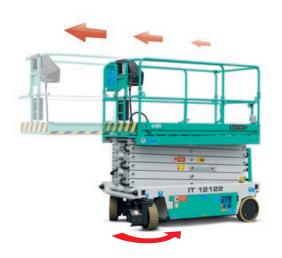

## **Benefits**

- ✓ Electrical drive motors: less consumption, longer cycle times
- ✓ Parts inter-changability
- ✓ All the components are contained inside the chassis and are easily accessible, nothing remains outside
- ✓ Drivable at full height
- ✓ Excellent speed and gradeability
- ✓ Full capacity allowed on deck extension
- ✓ Sturdy construction and unique design
- ✓ Rigid chassis and scissor pack