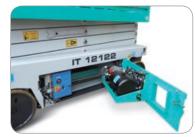

All the component parts are easily accessible for servicing.

Functional chassis design for easy cleaning.

|                                     |         | IT 10122 | IT 12122 |
|-------------------------------------|---------|----------|----------|
| Number of scissors                  |         | 5        | 6        |
| A                                   | mm      | 10020    | 11900    |
| В                                   | mm      | 12020    | 13900    |
| C (Pot-hole raised/lowered)         | mm      | 120/24   |          |
| D                                   | mm      | 2410     | 2540     |
| E                                   | mm      | 1280     | 1410     |
| F                                   | mm      | 1980     | 2110     |
| Capacity (including 3 people)       | kg      | 450      | 350      |
| Electric drive motors               | V/kW    | 24/3,0   |          |
| Lifting power pack – hydraulic type | V/kW    | 24/3,0   |          |
| Traction battery                    | V/Ah    | 24/250   | 24/300   |
| Battery weight                      | kg      | 4x45     | 4x53     |
| Battery charger                     | V/A     | 24/30    |          |
| Oil tank capacity                   | l       | 16       |          |
| Traction speed                      | km/h    | 0 ÷ 4    |          |
| Safety traction speed               | km/h    | 0,7      |          |
| Gradeability                        | %       | 25       |          |
| Internal steering radius            | m       | 0        |          |
| External steering radius            | m       | 2,35     |          |
| Tyre dimensions                     | mm      | 410x130  |          |
| Tyre type                           |         | cushion  |          |
| Max side/longitudinal tilt angle    | degrees | 2/3      |          |
| Total weight                        | kg      | 2735     | 3085     |