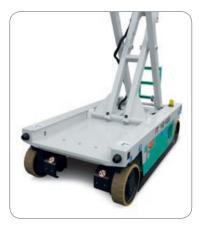

All the component parts are easily accessible for servicing.

Functional chassis design for easy cleaning.

|                                     |         | IT 10122 | IT 12122 |
|-------------------------------------|---------|----------|----------|
| Number of scissors                  |         | 5        | 6        |
| A                                   | mm      | 10020    | 11900    |
| В                                   | mm      | 12020    | 13900    |
| C (Pot-hole raised/lowered)         | mm      | 120/24   |          |
| D                                   | mm      | 2410     | 2540     |
| E                                   | mm      | 1280     | 1410     |
| F                                   | mm      | 1980     | 2110     |
| Capacity (including 3 people)       | kg      | 450      | 350      |
| Electric drive motors               | V/kW    | 24/3,0   |          |
| Lifting power pack – hydraulic type | V/kW    | 24/3,0   |          |
| Traction battery                    | V/Ah    | 24/250   | 24/300   |
| Battery weight                      | kg      | 4x45     | 4x53     |
| Battery charger                     | V/A     | 24/30    |          |
| Oil tank capacity                   | l       | 16       |          |
| Traction speed                      | km/h    | 0 ÷ 4    |          |
| Safety traction speed               | km/h    | 0,7      |          |
| Gradeability                        | %       | 25       |          |
| Internal steering radius            | m       | 0        |          |
| External steering radius            | m       | 2,35     |          |
| Tyre dimensions                     | mm      | 410x130  |          |
| Tyre type                           |         | cushion  |          |
| Max side/longitudinal tilt angle    | degrees | 2/3      |          |
| Total weight                        | kg      | 2735     | 3085     |