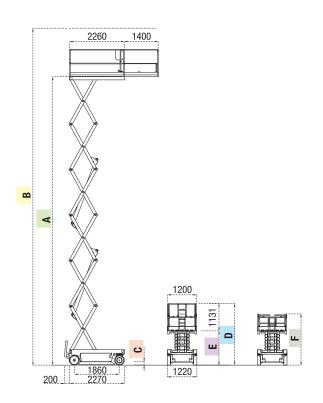

All the component parts are easily accessible for servicing.

Functional chassis design for easy cleaning.

|                                     |         | IT 10122 | IT 12122 |
|-------------------------------------|---------|----------|----------|
| Number of scissors                  |         | 5        | 6        |
| A                                   | mm      | 10020    | 11900    |
| В                                   | mm      | 12020    | 13900    |
| C (Pot-hole raised/lowered)         | mm      | 120/24   |          |
| D                                   | mm      | 2410     | 2540     |
| E                                   | mm      | 1280     | 1410     |
| F                                   | mm      | 1980     | 2110     |
| Capacity (including 3 people)       | kg      | 450      | 350      |
| Electric drive motors               | V/kW    | 24/3,0   |          |
| Lifting power pack – hydraulic type | V/kW    | 24/3,0   |          |
| Traction battery                    | V/Ah    | 24/250   | 24/300   |
| Battery weight                      | kg      | 4x45     | 4x53     |
| Battery charger                     | V/A     | 24/30    |          |
| Oil tank capacity                   | l       | 16       |          |
| Traction speed                      | km/h    | 0 ÷ 4    |          |
| Safety traction speed               | km/h    | 0,7      |          |
| Gradeability                        | %       | 25       |          |
| Internal steering radius            | m       | 0        |          |
| External steering radius            | m       | 2,35     |          |
| Tyre dimensions                     | mm      | 410x130  |          |
| Tyre type                           |         | cushion  |          |
| Max side/longitudinal tilt angle    | degrees | 2/3      |          |
| Total weight                        | kg      | 2735     | 3085     |