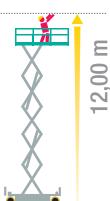

All the component parts are easily accessible for servicing.

Functional chassis design for easy cleaning.

|                                     |         | IT 10122 | IT 12122 |
|-------------------------------------|---------|----------|----------|
| Number of scissors                  |         | 5        | 6        |
| A                                   | mm      | 10020    | 11900    |
| В                                   | mm      | 12020    | 13900    |
| C (Pot-hole raised/lowered)         | mm      | 120/24   |          |
| D                                   | mm      | 2410     | 2540     |
| E                                   | mm      | 1280     | 1410     |
| F                                   | mm      | 1980     | 2110     |
| Capacity (including 3 people)       | kg      | 450      | 350      |
| Electric drive motors               | V/kW    | 24/3,0   |          |
| Lifting power pack – hydraulic type | V/kW    | 24/3,0   |          |
| Traction battery                    | V/Ah    | 24/250   | 24/300   |
| Battery weight                      | kg      | 4x45     | 4x53     |
| Battery charger                     | V/A     | 24/30    |          |
| Oil tank capacity                   | l       | 16       |          |
| Traction speed                      | km/h    | 0 ÷ 4    |          |
| Safety traction speed               | km/h    | 0,7      |          |
| Gradeability                        | %       | 25       |          |
| Internal steering radius            | m       | 0        |          |
| External steering radius            | m       | 2,35     |          |
| Tyre dimensions                     | mm      | 410x130  |          |
| Tyre type                           |         | cushion  |          |
| Max side/longitudinal tilt angle    | degrees | 2/3      |          |
| Total weight                        | kg      | 2735     | 3085     |